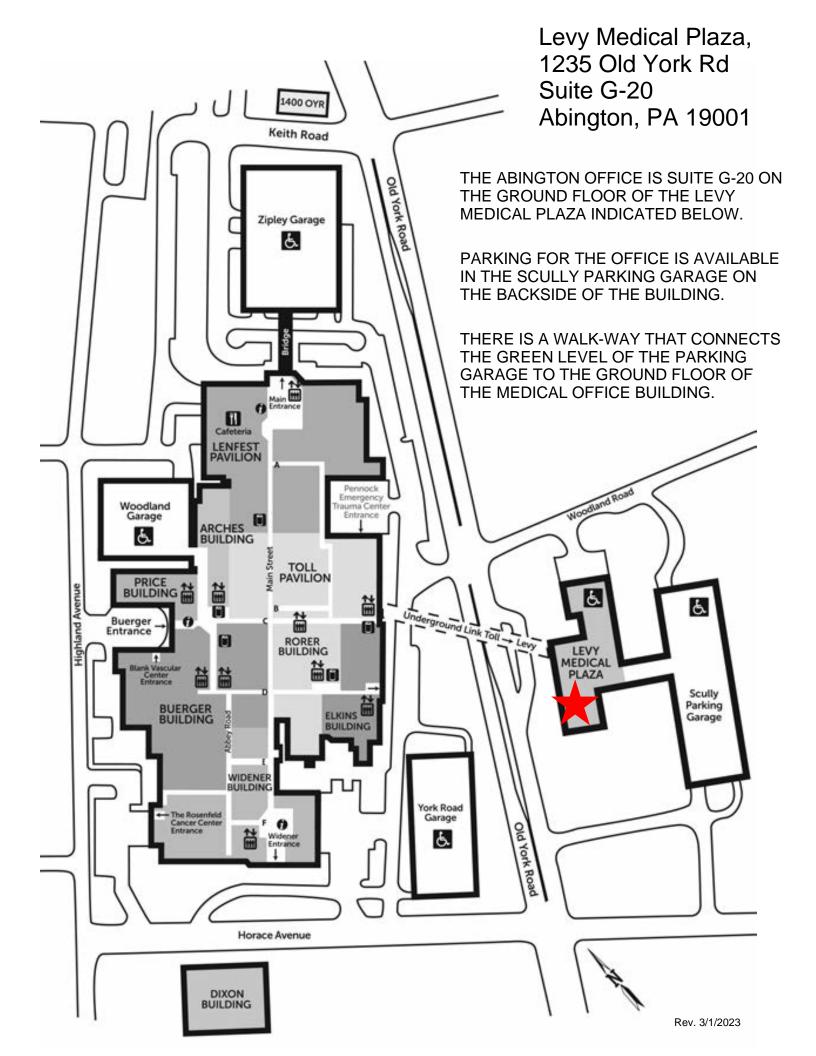

1235 Old York Road, Suite G 20 \* Abington, PA 19001 \* Tel: 215-517-1250 \* FAX 215-517-0821

Joseph H. Nejman, M.D.
Steven G. Harper, M.D.
D. Mark Zebley, M.D.
Steven A. Fassler, M.D.
Soo Y. Kim, M.D.
David G. McKeown, M.D.

# If your insurance requires a referral, please be sure to request one at least 72 hours prior to your appointment date. Please use NPI#: 1639124720

We have two office locations. Please refer to the enclosed appointment card for the address where you have been scheduled, and report to that address.

Please arrive 15 minutes prior to your appointment time to allow time for checkin. Otherwise, your appointment may be delayed.

You must bring cash to exit the parking garage. Our office does not validate/stamp parking tickets and we cannot offer parking discounts.